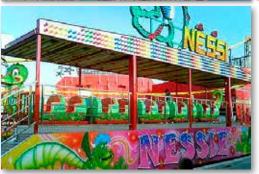

#### Nessi

Size: 22x14x4 mt Power: 15 Kw Light: upon request Hidraulic operation Track: 130 mt Seats: 5 cars 20 seats Capacity hour: 700 Max speed: 7 mt/sec

Supernessi

Size: 28x14x4 mt Power: 15 Kw Light: upon request Hidraulic operation Track: 145 mt Seats: 5 cars 20 seats Capacity hour: 700 Max speed: 7 mt/sec