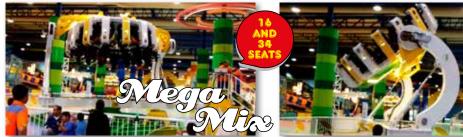

variety ofmachineries with large working range of use giving the offer of an extremely articulate and flexiblemanufacturing facility supported by qualified and skilled personnel, capable of mechanical andstructural work with varied shapes and sizes for any productive sector: steel, extrusion machines, printing and labeling machines, hygiene machineries, working wood and nailing machineries, cardboard machines, textile sector and little experience in the marine industry.

**TOMASONI MECCANICA** can offer installation, painting and manufacture of hydraulic powerplants and electrical systems and can also provide transportation up to 18 tons. Through the help of external partners the company can offer the service of gearing, heat and surface treatment.











www.imecengineering.it































































# This train rounds all over a park with track upon request.

Track lenght, stands, height, number of cars, thematization, ...are delivered upon customer's requests.





The standard size it's 5 mt high with a maximum slope of 7%.
The structure does not need a concrete base. All

The structure does not need a concrete base. All cars can be manufactured in wood or in fiberglass (like mine's train model).







Wild Mouse 30 mt

Ground dimensions: 30x20 mt

Track height: 11,5 mt Track lenght: 335 mt

Max speed: 11,5 mt/sec - 6 cars (4 seat each)
Theoretical capacity: 800 persons/hour
Safety brake system: Block System

Wild Mouse 40 mt

Ground dimensions: 40x20 mt

Track height: 14,5 mt Track lenght: 370 mt

Max speed: 11,5 mt/sec - 6