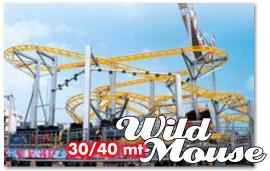

The structure does not need a concrete base. All cars can be manufactured in wood or in fiberglass (like mine's train model).

Wild Mouse 30 mt

Ground dimensions: 30x20 mt

Track height: 11,5 mt Track lenght: 335 mt

Max speed: 11,5 mt/sec - 6 cars (4 seat each)
Theoretical capacity: 800 persons/hour
Safety brake system: Block System

Wild Mouse 40 mt

Ground dimensions: 40x20 mt

Track height: 14,5 mt Track lenght: 370 mt

Max speed: 11,5 mt/sec - 6 cars (4 seat each) Theoretical capacity: 800 persons/hour Safety brake system: Block System

Size: 28x12,5x3,7mt Power: 15 Kw Light: upon request Hydraulic operation: Track: 138mt