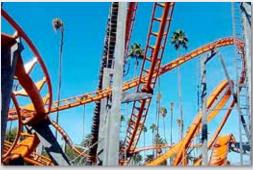

Mininessi

Size: 15x10 mt Power: 7,5 Kw Track: 40 mt

Capacity: 4 cars - 16 seats

Size: 55 x 20 mt Height: 19 mtTrack lenght: 540 mt

Max speed: 19 mt/sec - 5,8 g 2 or 3 trains (3 cars for each train)

Total seats: 24 - 36 Lighting: upon request

Capacity: 1100/1440 persons/hour