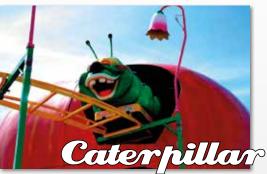

#### Nessi

Size: 22x14x4 mt Power: 15 Kw Light: upon request Hidraulic operation Track: 130 mt Seats: 5 cars 20 seats Capacity hour: 700 Max speed: 7 mt/sec

Supernessi

Size: 28x14x4 mt Power: 15 Kw Light: upon request Hidraulic operation Track: 145 mt Seats: 5 cars 20 seats Capacity hour: 700 Max speed: 7 mt/sec