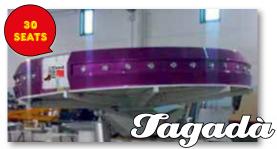

with large working range of use giving the offer of an extremely articulate and flexiblemanufacturing facility supported by qualified and skilled personnel, capable of mechanical andstructural work with varied shapes and sizes for any productive sector: steel, extrusion machines, printing and labeling machines, hygiene machineries, working wood and nailing machineries, cardboard machines, textile sector and little experience in the marine industry.

**TOMASONI MECCANICA** can offer installation, painting and manufacture of hydraulic powerplants and electrical systems and can also provide transportation up to 18 tons. Through the help of external partners the company can offer the service of gearing, heat and surface treatment.











www.imecengineering.it































































# This train rounds all over a park with track upon request.

Track lenght, stands, height, number of cars, thematization, ...are delivered upon customer's requests.





The standard size it's 5 mt high with a maximum slope of 7%.
The structure does not need a concrete base. All

The structure does not need a concrete base. All cars can be manufactured in wood or in fiberglass (like mine's train model).







Wild Mouse 30 mt

Ground dimensions: 30x20 mt

Track height: 11,5 mt Track lenght: 335 mt

Max speed: 11,5 mt/sec - 6 cars (4 seat each)
Theoretical capacity: 800 persons/hour
Safety brake system: Block System

Wild Mouse 40 mt

Ground dimensions: 40x20 mt

Track height: 14,5 mt Track lenght: 370 mt

Max speed: 11,5 mt/sec - 6 cars (4 seat each) The