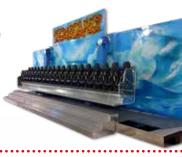

e variety ofmachineries with large working range of use giving the offer of an extremely articulate and flexiblemanufacturing facility supported by qualified and skilled personnel, capable of mechanical andstructural work with varied shapes and sizes for any productive sector: steel, extrusion machines, printing and labeling machines, hygiene machineries, working wood and nailing machineries, cardboard machines, textile sector and little experience in the marine industry.

**TOMASONI MECCANICA** can offer installation, painting and manufacture of hydraulic powerplants and electrical systems and can also provide transportation up to 18 tons. Through the help of external partners the company can offer the service of gearing, heat and surface treatment.











www.imecengineering.it































































# This train rounds all over a park with track upon request.

Track lenght, stands, height, number of cars, thematization, ...are delivered upon customer's requests.





The standard size it's 5 mt high with a maximum slope of 7%.
The structure does not need a concrete base. All

The structure does not need a concrete base. All cars can be manufactured in wood or in fiberglass (like mine's train model).







Wild Mouse 30 mt

Ground dimensions: 30x20 mt

Track height: 11,5 mt Track lenght: 335 mt

Max speed: 11,5 mt/sec - 6 cars (4 seat each)
Theoretical capacity: 800 persons/hour
Safety brake system: Block System

Wild Mouse 40 mt

Ground dimensions: 40x20 mt

Track height: 14,5 mt Track lenght: 370 mt

Max speed: 11,5 mt/sec -