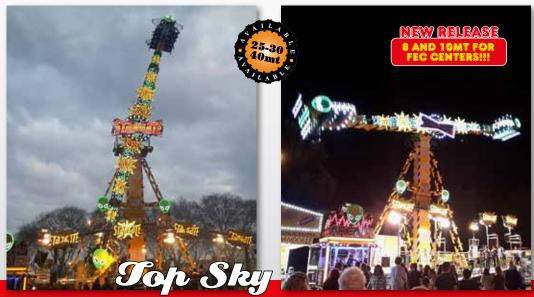

ety ofmachineries with large working range of use giving the offer of an extremely articulate and flexiblemanufacturing facility supported by qualified and skilled personnel, capable of mechanical andstructural work with varied shapes and sizes for any productive sector: steel, extrusion machines, printing and labeling machines, hygiene machineries, working wood and nailing machineries, cardboard machines, textile sector and little experience in the marine industry.

**TOMASONI MECCANICA** can offer installation, painting and manufacture of hydraulic powerplants and electrical systems and can also provide transportation up to 18 tons. Through the help of external partners the company can offer the service of gearing, heat and surface treatment.











www.imecengineering.it































































# This train rounds all over a park with track upon request.

Track lenght, stands, height, number of cars, thematization, ...are delivered upon customer's requests.





The standard size it's 5 mt high with a maximum slope of 7%.
The structure does not need a concrete base. All

The structure does not need a concrete base. All cars can be manufactured in wood or in fiberglass (like mine's train model).







Wild Mouse 30 mt

Ground dimensions: 30x20 mt

Track height: 11,5 mt Track lenght: 335 mt

Max speed: 11,5 mt/sec - 6 cars (4 seat each)
Theoretical capacity: 800 persons/hour
Safety brake system: Block System

Wild Mouse 40 mt

Ground dimensions: 40x20 mt

Track height: 14,5 mt Track lenght: 370 mt

Max speed: 11,5 mt/sec - 6 cars