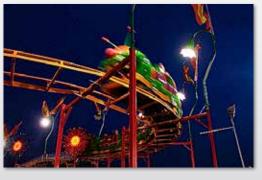

#### Nessi

Size: 22x14x4 mt Power: 15 Kw Light: upon request Hidraulic operation Track: 130 mt Seats: 5 cars 20 seats Capacity hour: 700 Max speed: 7 mt/sec

Supernessi

Size: 28x14x4 mt Power: 15 Kw Light: upon request Hidraulic operation Track: 145 mt Seats: 5 cars 20 seats Capacity hour: 700 Max speed: 7 mt/sec