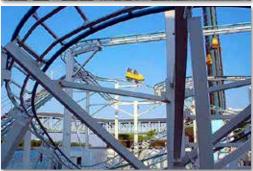

# This train rounds all over a park with track upon request.

Track lenght, stands, height, number of cars, thematization, ...are delivered upon customer's requests.

The standard size it's 5 mt high with a maximum slope of 7%.
The structure does not need a concrete base. All

The structure does not need a concrete base. All cars can be manufactured in wood or in fiberglass (like mine's train model).

Wild Mouse 30 mt

Ground dimensions: 30x20 mt

Track height: 11,5 mt Track lenght: 335 mt