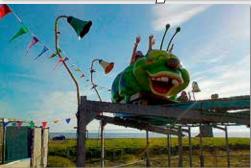

#### Nessi

Size: 22x14x4 mt Power: 15 Kw Light: upon request Hidraulic operation Track: 130 mt Seats: 5 cars 20 seats Capacity hour: 700 Max speed: 7 mt/sec

Supernessi

Size: 28x14x4 mt Power: 15 Kw Light: upon request Hidraulic operation Track: 145 mt Seats: 5 cars 20 seats Capacity hour: 700 Max speed: 7 mt/sec