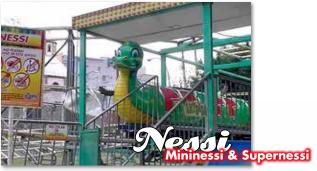

#### Nessi

Size: 22x14x4 mt Power: 15 Kw Light: upon request Hidraulic operation Track: 130 mt Seats: 5 cars 20 seats Capacity hour: 700 Max speed: 7 mt/sec

Supernessi

Size: 28x14x4 mt Power: 15 Kw Light: upon request Hidraulic operation Track: 145 mt Seats: 5 cars 20 seats Capacity hour: 700 Max speed: 7 mt/sec

Mininessi

Size: 15x10 mt Power: 7,5 Kw Track: 40 mt

Capacity: 4 cars - 16 seats

Size: 55 x 20 mt Height: 19 mtTrack lenght: 540 mt

Max speed: 19 mt/sec - 5,8 g 2 or 3 trains (3 cars for each train)

Total seats: 24 - 36 Lighting: upon request