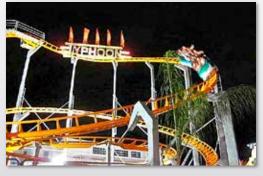

# This train rounds all over a park with track upon request.

Track lenght, stands, height, number of cars, thematization, ...are delivered upon customer's requests.

The standard size it's 5 mt high with a maximum slope of 7%.
The structure does not need a concrete base. All

The structure does not need a concrete base. All cars can be manufactured in wood or in fiberglass (like mine's train model).

Wild Mouse 30 mt

Ground dimensions: 30x20 mt

Track height: 11,5 mt Track lenght: 335 mt