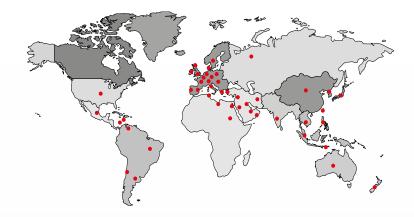

Light: upon request Hydraulic operation: Track: 138mt

Seats: 1 train 24 seats Capacity hour: 720 Max speed: 10 mt/sec











#### Nessi

Size: 22x14x4 mt Power: 15 Kw Light: upon request Hidraulic operation Track: 130 mt Seats: 5 cars 20 seats Capacity hour: 700 Max speed: 7 mt/sec

Supernessi

Size: 28x14x4 mt Power: 15 Kw Light: upon request Hidraulic operation Track: 145 mt Seats: 5 cars 20 seats Capacity hour: 700 Max speed: 7 mt/sec

Mininessi

Size: 15x10 mt Power: 7,5 Kw Track: 40 mt

Capacity: 4 cars - 16 seats



Size: 55 x 20 mt Height: 19 mtTrack lenght: 540 mt

Max speed: 19 mt/sec - 5,8 g 2 or 3 trains (3 cars for each train)

Total seats: 24 - 36 Lighting: upon request

Capacity: 1100/1440 persons/hour

















## RidesandFun installations all over in the World





### Contact

#### Rides And Fun s.r.l.

Via dell'Ecologia, 16 • 25022 Borgo San Giacomo (Bs) Italy Phone +39 030 9487447 • Fax +39 030 9408564 www.ridesandfun.com • rides@tomasoni-group.com www.tomasoni-group.com