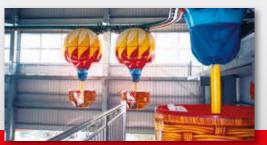

Max speed: 11,5 mt/sec - 6 cars (4 seat each) Theoretical capacity: 800 persons/hour Safety brake system: Block System

Size: 28x12,5x3,7mt Power: 15 Kw Light: upon request Hydraulic operation: Track: 138mt

Seats: 1 train 24 seats Capacity hour: 720 Max speed: 10 mt/sec