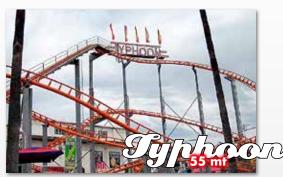

Mininessi

Size: 15x10 mt Power: 7,5 Kw Track: 40 mt

Capacity: 4 cars - 16 seats

Size: 55 x 20 mt Height: 19 mtTrack lenght: 540 mt

Max speed: 19 mt/sec - 5,8 g 2 or 3 trains (3 cars for each train)

Total seats: 24 - 36 Lighting: upon request

Capacity: 1100/1440 persons/hour