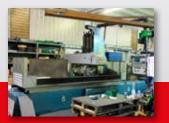

The company is set on an area of 20,000 square meters in which 11,000 square meters are covered and equipped with lifting cranes with capacity up to 50 tons and a remarkable variety ofmachineries with large working range of use giving the offer of an extremely articulate and flexiblemanufacturing facility supported by qualified and skilled personnel, capable of mechanical andstructural work with varied shapes and sizes for any productive sector: steel, extrusion machines, printing and labeling machines, hygiene machineries, working wood and nailing machineries, cardboard machines, textile sector and little experience in the marine industry.

**TOMASONI MECCANICA** can offer installation, painting and manufacture of hydraulic powerplants and electrical systems and can also provide transportation up to 18 tons. Through the help of external partners the company can offer the service of gearing, heat and surface treatment.