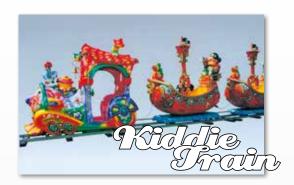

# This train rounds all over a park with track upon request.

Track lenght, stands, height, number of cars, thematization, ...are delivered upon customer's requests.

The standard size it's 5 mt high with a maximum slope of 7%.
The structure does not need a concrete base. All

The structure does not need a concrete base. All cars can be manufactured in wood or in fiberglass (like mine's train model).

Wild Mouse 30 mt

Ground dimensions: 30x20 mt

Track height: 11,5 mt Track lenght: 335 mt